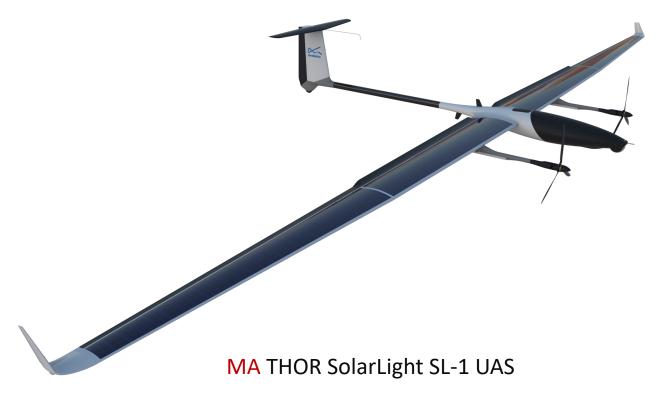

## **MULTI-MISSION DIVERSE-PAYLOAD VEHICLE**

The MA THOR SolarLight SL-1 uses a hybrid solar, fuel cells, and battery energy system. The aircraft is equipped with smart Al surveillance payload and sensors fusion. The air platform is larger than other solar UAVs in its class providing greater endurance and range, SATCOM communications, and payload capacity of 7.5 kg. Enhanced surveillance by the use of primary and secondary payload bays. Retractable landing gear and propellers for reduced drag, silent mode operation, and extreme endurance.